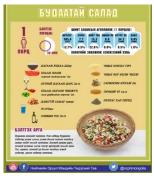

### **OBJECTIVE 2:** Development and distribution of video tip "Cooking salt-free meal"

The video tip "Cooking salt-free meal" was developed in collaboration with the DNR, DHPDP, and "Gun-Shim" training center with the technical support of WHO. It includes 5 meal preparation tips (Picture 1-5).

Picture 2. Potato and pea soup

Picture 3. Banana cup cake

Picture 4. Steam cooked meat

Picture 5. Stir fired pepper and rice

The "Cooking salt-free meal" using commonly consumed produces and vegetable video tips were developed by B. Enkhtungalag, a researcher at DNR in collaboration with Sh. Erdenekhuu, general director of "Gun-Shim" training center. Researcher P. Lhagvagarav, producer G. Temuujin from the DHPDP assisted (Pictures 6-8).