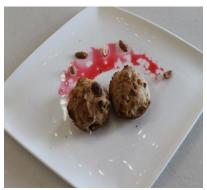

Picture 2. Potato and pea soup

Picture 3. Banana cup cake

Picture 4. Steam cooked meat

Picture 5. Stir fired pepper and rice

The "Cooking salt-free meal" using commonly consumed produces and vegetable video tips were developed by B. Enkhtungalag, a researcher at DNR in collaboration with Sh. Erdenekhuu, general director of "Gun-Shim" training center. Researcher P. Lhagvagarav, producer G. Temuujin from the DHPDP assisted (Pictures 6-8).