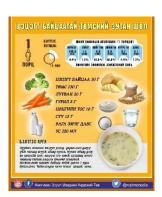

### **OBJECTIVE 2:** Development and distribution of video tip "Cooking salt-free meal"

The video tip "Cooking salt-free meal" was developed in collaboration with the DNR, DHPDP, and "Gun-Shim" training center with the technical support of WHO. It includes 5 meal preparation tips (Picture 1-5).

Picture 2. Potato and pea soup

Picture 3. Banana cup cake

Picture 4. Steam cooked meat

Picture 5. Stir fired pepper and rice

The "Cooking salt-free meal" using commonly consumed produces and vegetable video tips were developed by B. Enkhtungalag, a researcher at DNR in collaboration with Sh. Erdenekhuu, general director of "Gun-Shim" training center. Researcher P. Lhagvagarav, producer G. Temuujin from the DHPDP assisted (Pictures 6-8).