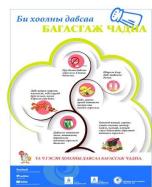

Энэ жил **"Таны худалдан авдаг хүнсэнд хэр зэрэг их давс нуугдаж байгааг мэдэх үү?"** уриан дор 2020 оны 3 дугаар сарын 9-ны өдрөөс 15-ны хооронд зохион байгуулж байна.

Иймд "Таны худалдан авдаг хүнсэнд хэр зэрэг их давс нуугдаж байгааг мэдэх үү?" давсны мэдээлэл сурталчилгааны 7 хоногийг 2019 оны 3 дугаар сарын 9-ны өдрөөс 15-ны хооронд өөрийн орон нутагт нийгмийн цахим сүлжээгээр дамжуулан зохион байгуулж, тайланг 3 дугаар сарын 25-ны дотор Нийгмийн эрүүл мэндийн үндэсний төвийн (info@ncph.gov.mn) хаягаар ирүүлэхийг хүсье.

#### Poster:

Researcher B. Enkhtungalag from the DNR contacted Mhairi Brown, "Salt and health" global campaign coordinator and received approval to translate, publish, and distribute the "Do you realize just how much salt is hidden in food you buy everyday?" poster. The translated posters by researcher D. Ganbolor was redeveloped in collaboration with the DHPDP (designer D. Baatarzolboo), and printed 80 copies at the NCPH printing (press officer G. Gankhuyag) (Picture 9-10).