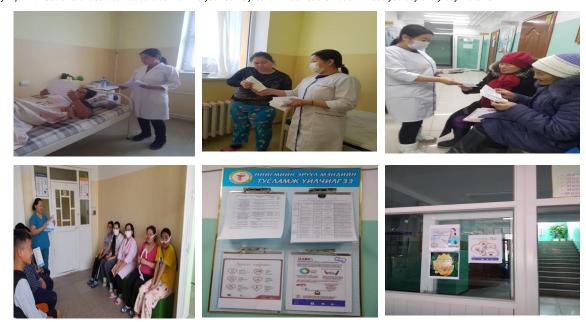

Picture 35-36. Consulting kindergarten employees on replacing salt

4. The "Reducing salt consumption" information was provided to a total of 6000 individuals during household visits, as well as patients at health centers and clinics due to the "COVID-19" circumstance. Also, the salt amount was measured in the inpatient client's tea delivered from home and provided consultation (Picture 37-40).

Picture 37-40. Consultation for outpatient and inpatient clients

Picture 61-63. IEC materials posted on Govicumber province social media accounts

2. A total of 118 inpatient clients received 3 types of information, and 198 outpatient clients received 5 types of handouts (Picture 64-70).

Picture 64-70. IEC materials distributed to clients

 During the household visits, a total of 221 individuals including 59 elders, 23 new mothers, 18 people with disability, and 121 drivers received consultation on the importance of reducing salt consumption, and the right amount of salt in kids` meals (Picture 71-74).