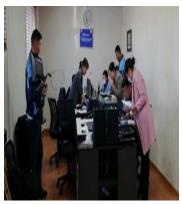

### **OBJECTIVE 2:** Development and distribution of video tip "Cooking salt-free meal"

The video tip "Cooking salt-free meal" was developed in collaboration with the DNR, DHPDP, and "Gun-Shim" training center with the technical support of WHO. It includes 5 meal preparation tips (Picture 1-5).

Picture 2. Potato and pea soup

Picture 3. Banana cup cake

Picture 4. Steam cooked meat

Picture 5. Stir fired pepper and rice

The "Cooking salt-free meal" using commonly consumed produces and vegetable video tips were developed by B. Enkhtungalag, a researcher at DNR in collaboration with Sh. Erdenekhuu, general director of "Gun-Shim" training center. Researcher P. Lhagvagarav, producer G. Temuujin from the DHPDP assisted (Pictures 6-8).

Picture 6. "Cooking salt-free meal" video creation

Picture 7. "Cooking salt-free meal" video tip recording

**Picture 8.** During the recording