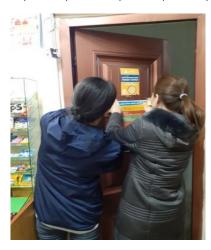

#### 5.3. IEC materials distributed to the public:

A total of 100 printed copies of newly developed IEC materials such as "Salt consumption and health" poster, "Food high in salt increases blood pressure", and "Do you know how to replace salt?" by researchers at the DNR distributed to grocery stores, and apartments in BZD, SBD, SKHD, BGD, CHD, and KHUD (Picture 15-17).

**Picture 15.** A poster placed at an apartment entrance

**Picture 16.** A poster placed at the grocery stores

Picture 17. A poster placed at the employee cafeteria, Ilch Khangai LLC