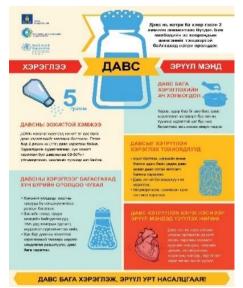

#### Infographic:

The "High blood diets raise blood pressure" infographic produced by the "Salt and health" global campaign was translated by researcher D. Narkhajid from the DNR and reviewed by Dr. D. Narantuya, director general, Dr. J. Batjargal, head of the DNR, as well as B. Enkhtungalag, researcher. The DHPDP redeveloped infographics (D. Baatarzolboo, G.Gankhuyag) and printed 400 copies (Picture 10, 11).

Picture 10. Infographic in English

Picture 11. Infographic in Mongolian