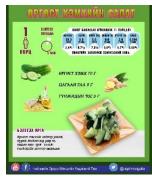

### **OBJECTIVE 2:** Development and distribution of video tip "Cooking salt-free meal"

The video tip "Cooking salt-free meal" was developed in collaboration with the DNR, DHPDP, and "Gun-Shim" training center with the technical support of WHO. It includes 5 meal preparation tips (Picture 1-5).

Picture 2. Potato and pea soup

Picture 3. Banana cup cake

Picture 4. Steam cooked meat

Picture 5. Stir fired pepper and rice

The "Cooking salt-free meal" using commonly consumed produces and vegetable video tips were developed by B. Enkhtungalag, a researcher at DNR in collaboration with Sh. Erdenekhuu, general director of "Gun-Shim" training center. Researcher P. Lhagvagarav, producer G. Temuujin from the DHPDP assisted (Pictures 6-8).