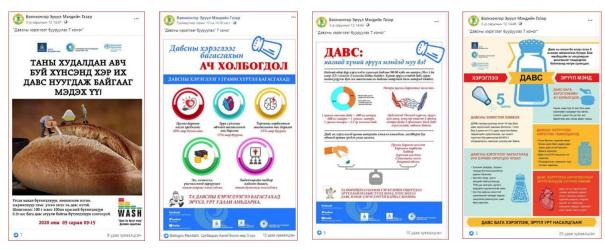

#### Poster:

Researcher B. Enkhtungalag from the DNR contacted Mhairi Brown, "Salt and health" global campaign coordinator and received approval to translate, publish, and distribute the "Do you realize just how much salt is hidden in food you buy everyday?" poster. The translated posters by researcher D. Ganbolor was redeveloped in collaboration with the DHPDP (designer D. Baatarzolboo), and printed 80 copies at the NCPH printing (press officer G. Gankhuyag) (Picture 9-10).

Picture 9. Poster in English

Poster 10. Poster in Mongolian

#### Infographic:

The "High blood diets raise blood pressure" infographic produced by the "Salt and health" global campaign was translated by researcher D. Narkhajid from the DNR and reviewed by Dr. D. Narantuya, director general, Dr. J. Batjargal, head of the DNR, as well as B. Enkhtungalag, researcher. The DHPDP redeveloped infographics (D. Baatarzolboo, G.Gankhuyag) and printed 400 copies (Picture 10, 11).

Picture 10. Infographic in English

Picture 11. Infographic in Mongolian

#### 4.2. Newly developed and printed posters as well as infographics

Researchers D.Ganbolor, P.Lkhagvagarav, and M.Davaasuren developed the "Salt consumption and health" poster, "Do you know how to replace salt?" and "Rinsing the canned vegetables, peas, and corn!" infrographics. The "Salt consumption and health" poster was printed 270 copies, "Do you know how to replace salt?" 540 copies of infographics, and the "Rinsing the canned vegetables, peas, and corn!" infrographic was disseminated via social media (Picture 12-14).

**Picture 12**. Salt consumption and health poster

Picture 13. Do you know how to replace salt? Infographic

Picture 14. Rinsing canned vegeteables, peas, and corn!