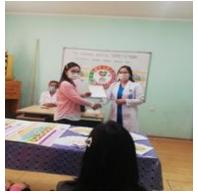

#### Selenge province:

The salt awareness week was promoted at 17 soum and 6 village health centers. It includes:

 The "Learning about salt" information received 1026 reaches, and 24 shares (Picture 98).

Picture 98. IEC materials disseminated on social media

2. The "Using food low in salt IEC materials were posted on health department social media account which received 1777 reaches, and 45 shares (Picture 99).

Picture 99. IEC materials posted on Selenge health departments social media account