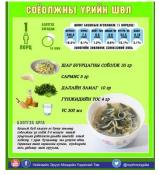

### **OBJECTIVE 2:** Development and distribution of video tip "Cooking salt-free meal"

The video tip "Cooking salt-free meal" was developed in collaboration with the DNR, DHPDP, and "Gun-Shim" training center with the technical support of WHO. It includes 5 meal preparation tips (Picture 1-5).

Picture 2. Potato and pea soup

Picture 3. Banana cup cake

Picture 4. Steam cooked meat

Picture 5. Stir fired pepper and rice

The "Cooking salt-free meal" using commonly consumed produces and vegetable video tips were developed by B. Enkhtungalag, a researcher at DNR in collaboration with Sh. Erdenekhuu, general director of "Gun-Shim" training center. Researcher P. Lhagvagarav, producer G. Temuujin from the DHPDP assisted (Pictures 6-8).