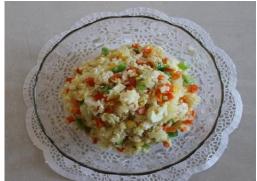

Picture 2. Potato and pea soup

Picture 3. Banana cup cake

Picture 4. Steam cooked meat

Picture 5. Stir fired pepper and rice

The "Cooking salt-free meal" using commonly consumed produces and vegetable video tips were developed by B. Enkhtungalag, a researcher at DNR in collaboration with Sh. Erdenekhuu, general director of "Gun-Shim" training center. Researcher P. Lhagvagarav, producer G. Temuujin from the DHPDP assisted (Pictures 6-8).