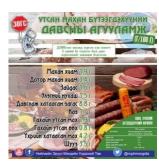

### **OBJECTIVE 2:** Development and distribution of video tip "Cooking salt-free meal"

The video tip "Cooking salt-free meal" was developed in collaboration with the DNR, DHPDP, and "Gun-Shim" training center with the technical support of WHO. It includes 5 meal preparation tips (Picture 1-5).

Picture 2. Potato and pea soup

Picture 3. Banana cup cake

Picture 4. Steam cooked meat

Picture 5. Stir fired pepper and rice

The "Cooking salt-free meal" using commonly consumed produces and vegetable video tips were developed by B. Enkhtungalag, a researcher at DNR in collaboration with Sh. Erdenekhuu, general director of "Gun-Shim" training center. Researcher P. Lhagvagarav, producer G. Temuujin from the DHPDP assisted (Pictures 6-8).