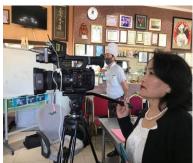

### **OBJECTIVE 2:** Development and distribution of video tip "Cooking salt-free meal"

The video tip "Cooking salt-free meal" was developed in collaboration with the DNR, DHPDP, and "Gun-Shim" training center with the technical support of WHO. It includes 5 meal preparation tips (Picture 1-5).

Picture 2. Potato and pea soup

Picture 3. Banana cup cake

Picture 4. Steam cooked meat

Picture 5. Stir fired pepper and rice

The "Cooking salt-free meal" using commonly consumed produces and vegetable video tips were developed by B. Enkhtungalag, a researcher at DNR in collaboration with Sh. Erdenekhuu, general director of "Gun-Shim" training center. Researcher P. Lhagvagarav, producer G. Temuujin from the DHPDP assisted (Pictures 6-8).

Picture 6. "Cooking salt-free meal" video creation

Picture 7. "Cooking salt-free meal" video tip recording

**Picture 8.** During the recording