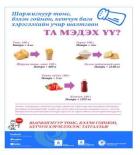

- 1. The IEC materials "Do you realize just how much salt is hidden in food you buy everyday!" for the salt awareness week was distributed to marketplaces, and supermarkets in printed copies as well as via their social media (Picture 47-48).
- 2. The soum health centers disseminated a total of 48 posters and infographics via social media and reached 3218 individuals. The infographic and 10 short videos received 1705 likes and 2716 reaches.
- 3. Salt consumption knowledge was assessed among the public. The result is shown below:

- ✓ What kind of salt do you use? 40% answered simple salt, 50% iodized salt, 10% uses both.
- ✓ Do you check the salt amount in the food you buy? 90% anwered no.
- ✓ Do you know how much salt is recommended a day? 50% answered yes.
- ✓ Do you know about the "three white toxins"? 60% answered yes.