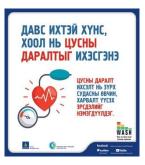

#### Infographic:

The "High blood diets raise blood pressure" infographic produced by the "Salt and health" global campaign was translated by researcher D. Narkhajid from the DNR and reviewed by Dr. D. Narantuya, director general, Dr. J. Batjargal, head of the DNR, as well as B. Enkhtungalag, researcher. The DHPDP redeveloped infographics (D. Baatarzolboo, G.Gankhuyag) and printed 400 copies (Picture 10, 11).

Picture 10. Infographic in English

Picture 11. Infographic in Mongolian