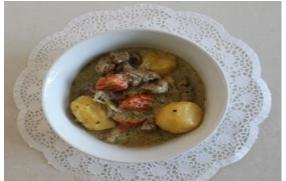

Picture 2. Potato and pea soup

Picture 3. Banana cup cake

Picture 4. Steam cooked meat

Picture 5. Stir fired pepper and rice

The "Cooking salt-free meal" using commonly consumed produces and vegetable video tips were developed by B. Enkhtungalag, a researcher at DNR in collaboration with Sh. Erdenekhuu, general director of "Gun-Shim" training center. Researcher P. Lhagvagarav, producer G. Temuujin from the DHPDP assisted (Pictures 6-8).