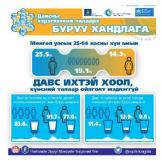

#### "ДАВСНЫ МЭДЭЭЛЭЛ, СУРТАЛЧИЛГААНЫ ДОЛОО ХОНОГ"-ИЙГ ТЭМДЭГЛЭН ӨНГӨРҮҮЛЭХ АЖЛЫН УДИРДАМЖ

**Үндэслэл:** Монгол Улсад хүн амын нийт нас баралтын 77%-ийг халдварт бус өвчин (ХБӨ) эзэлж, 15-64 насны 3 хүн тутмын нэг 70 нас хүрэхээсээ өмнө зүрх судасны өвчин, чихрийн шижин, хавдарын шалтгаанаар нас барах эрсдэлтэй байна. Насанд хүрсэн 10 хүн тутмын найм нь хоногт 5 граммаас их (дунджаар 11 г) давс хэрэглэж, үйлдвэрийн аргаар боловсруулсан хүнсний 83.6%, хоол үйлдвэрлэлийн бүтээгдэхүүний 81.6% нь давс ихтэй байна.