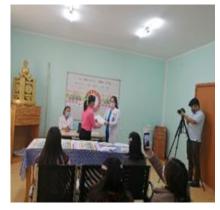

### **OBJECTIVE 2:** Development and distribution of video tip "Cooking salt-free meal"

The video tip "Cooking salt-free meal" was developed in collaboration with the DNR, DHPDP, and "Gun-Shim" training center with the technical support of WHO. It includes 5 meal preparation tips (Picture 1-5).

Picture 2. Potato and pea soup

Picture 3. Banana cup cake

Picture 4. Steam cooked meat

Picture 5. Stir fired pepper and rice

The "Cooking salt-free meal" using commonly consumed produces and vegetable video tips were developed by B. Enkhtungalag, a researcher at DNR in collaboration with Sh. Erdenekhuu, general director of "Gun-Shim" training center. Researcher P. Lhagvagarav, producer G. Temuujin from the DHPDP assisted (Pictures 6-8).

Picture 6. "Cooking salt-free meal" video creation

Picture 7. "Cooking salt-free meal" video tip recording

**Picture 8.** During the recording