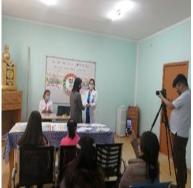

### **OBJECTIVE 2:** Development and distribution of video tip "Cooking salt-free meal"

The video tip "Cooking salt-free meal" was developed in collaboration with the DNR, DHPDP, and "Gun-Shim" training center with the technical support of WHO. It includes 5 meal preparation tips (Picture 1-5).

Picture 2. Potato and pea soup

Picture 3. Banana cup cake

Picture 4. Steam cooked meat

Picture 5. Stir fired pepper and rice

The "Cooking salt-free meal" using commonly consumed produces and vegetable video tips were developed by B. Enkhtungalag, a researcher at DNR in collaboration with Sh. Erdenekhuu, general director of "Gun-Shim" training center. Researcher P. Lhagvagarav, producer G. Temuujin from the DHPDP assisted (Pictures 6-8).

Picture 6. "Cooking salt-free meal" video creation

Picture 7. "Cooking salt-free meal" video tip recording

**Picture 8.** During the recording