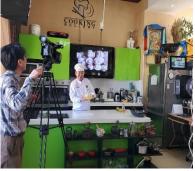

Picture 2. Potato and pea soup

Picture 3. Banana cup cake

Picture 4. Steam cooked meat

Picture 5. Stir fired pepper and rice

The "Cooking salt-free meal" using commonly consumed produces and vegetable video tips were developed by B. Enkhtungalag, a researcher at DNR in collaboration with Sh. Erdenekhuu, general director of "Gun-Shim" training center. Researcher P. Lhagvagarav, producer G. Temuujin from the DHPDP assisted (Pictures 6-8).

Picture 6. "Cooking salt-free meal" video creation

Picture 7. "Cooking salt-free meal" video tip recording

**Picture 8.** During the recording