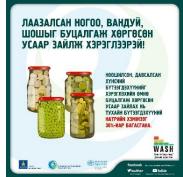

#### 4.2. Newly developed and printed posters as well as infographics

Researchers D.Ganbolor, P.Lkhagvagarav, and M.Davaasuren developed the "Salt consumption and health" poster, "Do you know how to replace salt?" and "Rinsing the canned vegetables, peas, and corn!" infrographics. The "Salt consumption and health" poster was printed 270 copies, "Do you know how to replace salt?" 540 copies of infographics, and the "Rinsing the canned vegetables, peas, and corn!" infrographic was disseminated via social media (Picture 12-14).

**Picture 12**. Salt consumption and health poster

Picture 13. Do you know how to replace salt? Infographic

Picture 14. Rinsing canned vegeteables, peas, and corn!