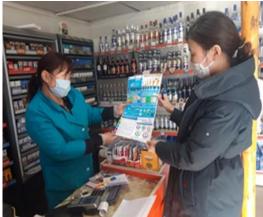

#### 5.3. IEC materials distributed to the public:

A total of 100 printed copies of newly developed IEC materials such as "Salt consumption and health" poster, "Food high in salt increases blood pressure", and "Do you know how to replace salt?" by researchers at the DNR distributed to grocery stores, and apartments in BZD, SBD, SKHD, BGD, CHD, and KHUD (Picture 15-17).

**Picture 15.** A poster placed at an apartment entrance

**Picture 16.** A poster placed at the grocery stores

Picture 17. A poster placed at the employee cafeteria, Ilch Khangai LLC