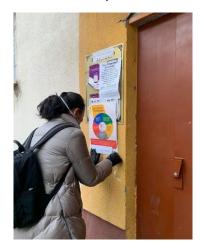

#### 5.3. IEC materials distributed to the public:

A total of 100 printed copies of newly developed IEC materials such as "Salt consumption and health" poster, "Food high in salt increases blood pressure", and "Do you know how to replace salt?" by researchers at the DNR distributed to grocery stores, and apartments in BZD, SBD, SKHD, BGD, CHD, and KHUD (Picture 15-17).

**Picture 15.** A poster placed at an apartment entrance

**Picture 16.** A poster placed at the grocery stores

Picture 17. A poster placed at the employee cafeteria, Ilch Khangai LLC