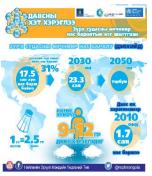

#### ONE. BACKGROUND

The NCDs account for 78.9% of total mortality in Mongolia, particularly one in 3 people aged 15-64-year-old die from CVDs, diabetes, and cancer<sup>1</sup>. An adult consumes an average of 10.5 grams of salt daily<sup>2</sup>, 81.6% of the processed food and 83.6% of the manufactured food are high in salt<sup>3</sup>.

By 2030 the United Nations Sustainable Development Goals reduction in population salt intake of 30% by 2025. The National Strategy on Reduction of salt intake (2015-2025) reduction in population salt intake of 30% level from 2013 to 2025 and 40% reduction in the salt content of food products and public caterings respectively<sup>4</sup>.

#### "ДАВСНЫ МЭДЭЭЛЭЛ, СУРТАЛЧИЛГААНЫ ДОЛОО ХОНОГ"-ИЙГ ТЭМДЭГЛЭН ӨНГӨРҮҮЛЭХ АЖЛЫН УДИРДАМЖ

**Үндэслэл:** Монгол Улсад хүн амын нийт нас баралтын 77%-ийг халдварт бус өвчин (ХБӨ) эзэлж, 15-64 насны 3 хүн тутмын нэг 70 нас хүрэхээсээ өмнө зүрх судасны өвчин, чихрийн шижин, хавдарын шалтгаанаар нас барах эрсдэлтэй байна. Насанд хүрсэн 10 хүн тутмын найм нь хоногт 5 граммаас их (дунджаар 11 г) давс хэрэглэж, үйлдвэрийн аргаар боловсруулсан хүнсний 83.6%, хоол үйлдвэрлэлийн бүтээгдэхүүний 81.6% нь давс ихтэй байна.

НҮБ-ын "2030 он хүртэлх Тогтвортой хөгжлийн зорилт"-д 2025 гэхэд дэлхийн хүн амын давсны хэрэглээг 30%-иар бууруулахаар, Монгол Улсын "Давсны хэрэглээг бууруулах үндэсний стратеги (2015-2025)"-д хүн амын давсны хэрэглээг 2025 он гэхэд 2013 оны түвшингээс 30%-иар, үйлдвэрийн аргаар боловсруулсан хүнс болон хоолны давсны агууламжийг 40%-иар бууруулахаар тус тус заасан.