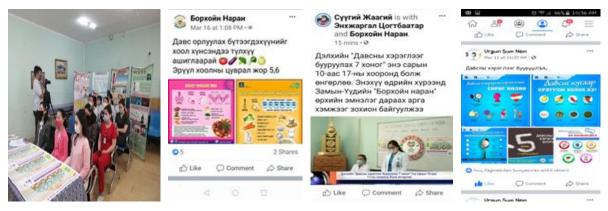

#### Selenge province:

The salt awareness week was promoted at 17 soum and 6 village health centers. It includes:

 The "Learning about salt" information received 1026 reaches, and 24 shares (Picture 98).

Picture 98. IEC materials disseminated on social media

2. The "Using food low in salt IEC materials were posted on health department social media account which received 1777 reaches, and 45 shares (Picture 99).

Picture 99. IEC materials posted on Selenge health departments social media account