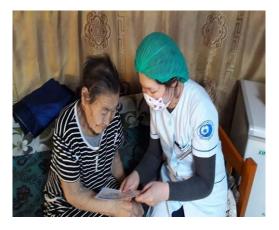

Picture 35-36. Consulting kindergarten employees on replacing salt

4. The "Reducing salt consumption" information was provided to a total of 6000 individuals during household visits, as well as patients at health centers and clinics due to the "COVID-19" circumstance. Also, the salt amount was measured in the inpatient client's tea delivered from home and provided consultation (Picture 37-40).

Picture 37-40. Consultation for outpatient and inpatient clients