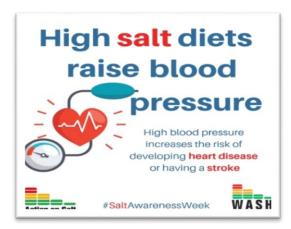

#### Infographic:

The "High blood diets raise blood pressure" infographic produced by the "Salt and health" global campaign was translated by researcher D. Narkhajid from the DNR and reviewed by Dr. D. Narantuya, director general, Dr. J. Batjargal, head of the DNR, as well as B. Enkhtungalag, researcher. The DHPDP redeveloped infographics (D. Baatarzolboo, G.Gankhuyag) and printed 400 copies (Picture 10, 11).

Picture 10. Infographic in English

Picture 11. Infographic in Mongolian