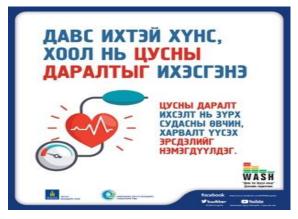

#### Infographic:

The "High blood diets raise blood pressure" infographic produced by the "Salt and health" global campaign was translated by researcher D. Narkhajid from the DNR and reviewed by Dr. D. Narantuya, director general, Dr. J. Batjargal, head of the DNR, as well as B. Enkhtungalag, researcher. The DHPDP redeveloped infographics (D. Baatarzolboo, G.Gankhuyag) and printed 400 copies (Picture 10, 11).

Picture 10. Infographic in English

Picture 11. Infographic in Mongolian